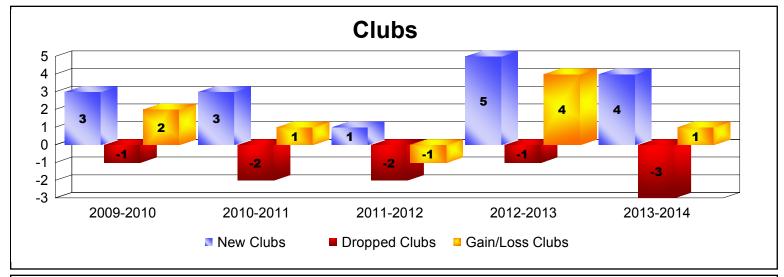

District 308 A1 As of June 2014 Cumulative

| Year      | New<br>Clubs | Dropped<br>Clubs | Gain/<br>Loss<br>Clubs | New<br>Members | Charter<br>Members | Reinstate<br>Members | Transfer<br>Members | Total<br>Member<br>Added | Total<br>Members<br>Dropped | Gain/<br>Loss<br>Members |
|-----------|--------------|------------------|------------------------|----------------|--------------------|----------------------|---------------------|--------------------------|-----------------------------|--------------------------|
| 2009-2010 | 3            | -1               | 2                      | 199            | 64                 | 36                   | 6                   | 305                      | -273                        | 32                       |
| 2010-2011 | 3            | -2               | 1                      | 183            | 68                 | 24                   | 14                  | 289                      | -276                        | 13                       |
| 2011-2012 | 1            | -2               | -1                     | 229            | 35                 | 14                   | 10                  | 288                      | -252                        | 36                       |
| 2012-2013 | 5            | -1               | 4                      | 241            | 128                | 86                   | 23                  | 478                      | -280                        | 198                      |
| 2013-2014 | 4            | -3               | 1                      | 206            | 186                | 9                    | 14                  | 415                      | -363                        | 52                       |
| Average   | 3            | -2               | 1                      | 212            | 96                 | 34                   | 13                  | 355                      | -289                        | 66                       |