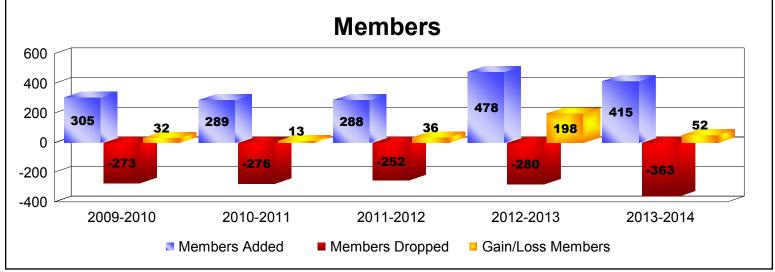

District 308 A1 As of June 2014 Cumulative

| Year      | New<br>Clubs | Dropped<br>Clubs | Gain/<br>Loss<br>Clubs | New<br>Members | Charter<br>Members | Reinstate<br>Members | Transfer<br>Members | Total<br>Member<br>Added | Total<br>Members<br>Dropped | Gain/<br>Loss<br>Members |
|-----------|--------------|------------------|------------------------|----------------|--------------------|----------------------|---------------------|--------------------------|-----------------------------|--------------------------|
| 2009-2010 | 3            | -1               | 2                      | 199            | 64                 | 36                   | 6                   | 305                      | -273                        | 32                       |
| 2010-2011 | 3            | -2               | 1                      | 183            | 68                 | 24                   | 14                  | 289                      | -276                        | 13                       |
| 2011-2012 | 1            | -2               | -1                     | 229            | 35                 | 14                   | 10                  | 288                      | -252                        | 36                       |
| 2012-2013 | 5            | -1               | 4                      | 241            | 128                | 86                   | 23                  | 478                      | -280                        | 198                      |
| 2013-2014 | 4            | -3               | 1                      | 206            | 186                | 9                    | 14                  | 415                      | -363                        | 52                       |
| Average   | 3            | -2               | 1                      | 212            | 96                 | 34                   | 13                  | 355                      | -289                        | 66                       |